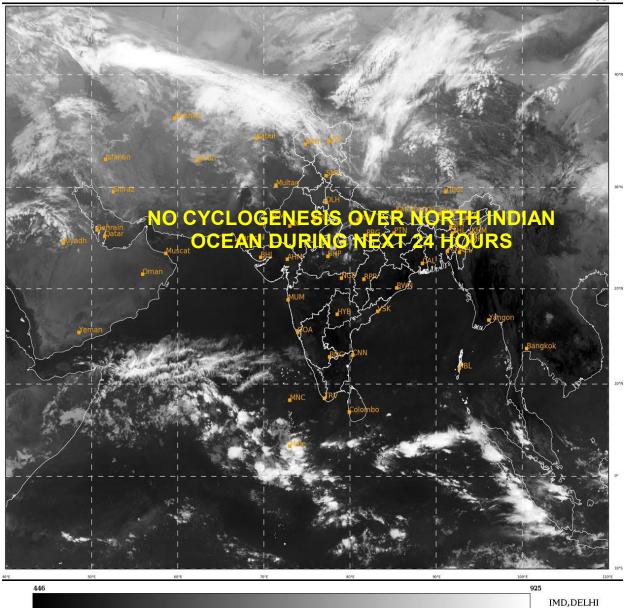

#### **BAY OF BENGAL:**

ISOLATED LOW AND MEDIUM CLOUDS WITH EMBEDDED ISOLATED WEAK TO MODERATE CONVECTION LAY OVER EXTREME SOUTH BAY OF BENGAL.

# PROBABILITY OF CYCLOGENESIS(FORMATION OF DEPRESSION) DURING NEXT 120 HRS:

| 24 HOURS | 24-48 HOURS | 48-72 HOURS | 72-96 HOURS | 96-120 HOURS |
|----------|-------------|-------------|-------------|--------------|
| NIL      | NIL         | NIL         | NIL         | NIL          |

#### **ARABIAN SEA:**

SCATTERED LOW AND MEDIUM CLOUDS WITH EMBEDDED MODERATE TO INTENSE CONVECTION LAY OVER SOUTH PARTS OF CENTRAL ARABIAN SEA AND SOUTH ARABIAN SEA ADJOINING EQUATORIAL INDIAN OCEAN.

**REMARKS: NIL** 

SAT: INSAT-3D IMG IMG\_TIR1 10.8 um L1C Mercator